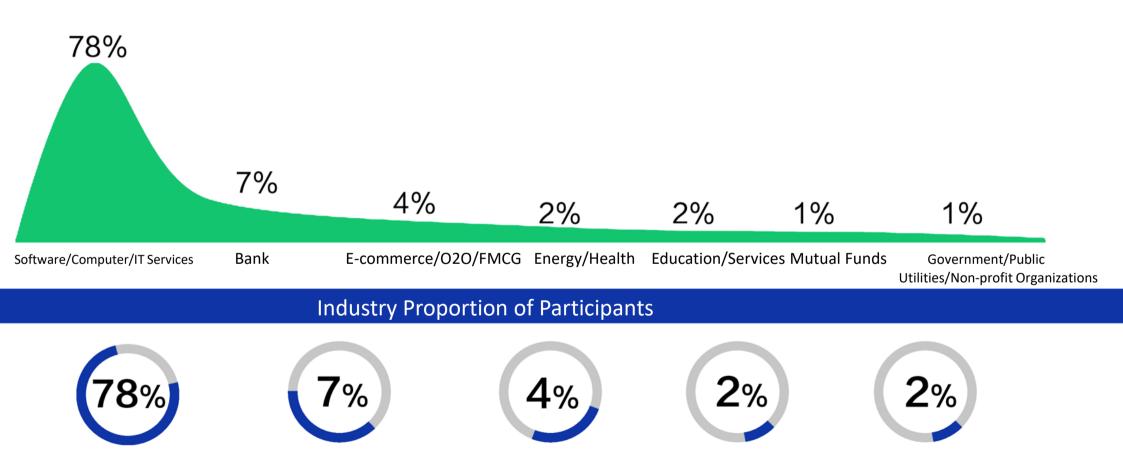

## Work experience of participants

40% of participants with more than 5 years of work experience

Software/Computer/IT Services

Finance

E-commerce/O2O/FMCG

Energy/Health

Education/Services

PostgresConf.CN &PGConf.Asia 2020 sponsorship plan